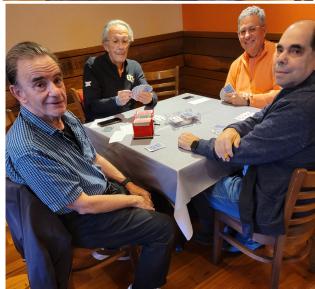

#### "BEST PICTURE"

"WET BIKE." TAKEN SEPTEMBER 7 IN MONTREAL CANADA WITH AN OLYMPUS. "WE WERE CAUGHT IN A FLASH RAINSTORM AND SAW THIS CONLEY BIKE FROM WHERE WE HAD TAKEN SHELTER."

Melmen and friends who play bridge. Photo courtesy of Aaron Hershinow

# MEL PLAYS