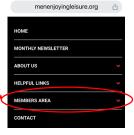

Step 2: This will open up each of the main website sections. If the section you want to open has a red downward arrow to the right, click on the red arrow to open the subsection you want to view.

Note: The Members Area is password protected. If you are asked for a password type in

**melmen** (all lower case).

Step 3: Next click on the subsection you want to view.

- 2. Examine Mel Operational Documents
  - By-Laws, Code of Conduct, Financial Reports & BOD Minutes

TO VIEW OR DOWNLOAD MEL DOCUMENTS CLICK ON THE LINKS BELOW IN RED