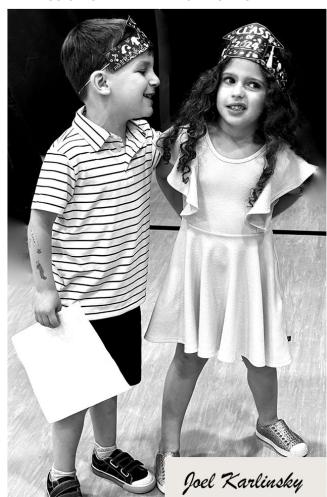

#### "BEST STORY"

"WILL YOU GO TO THE KINDERGARTEN PROM WITH ME?" TAKEN WITH A CELL PHONE AT SOUTH PARK SCHOOL ON SEPTEMBER 10TH. "I LOVE THE EXPRESSION ON THE LITTLE GIRL'S FACE.""