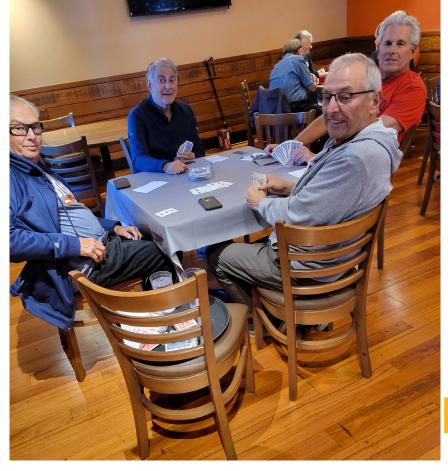

#### "BEST PICTURE"

"WET BIKE." TAKEN SEPTEMBER 7 IN MONTREAL CANADA WITH AN OLYMPUS. "WE WERE CAUGHT IN A FLASH RAINSTORM AND SAW THIS CONLEY BIKE FROM WHERE WE HAD TAKEN SHELTER."

Melmen and friends who play bridge. Photo courtesy of Aaron Hershinow

# MEL PLAYS