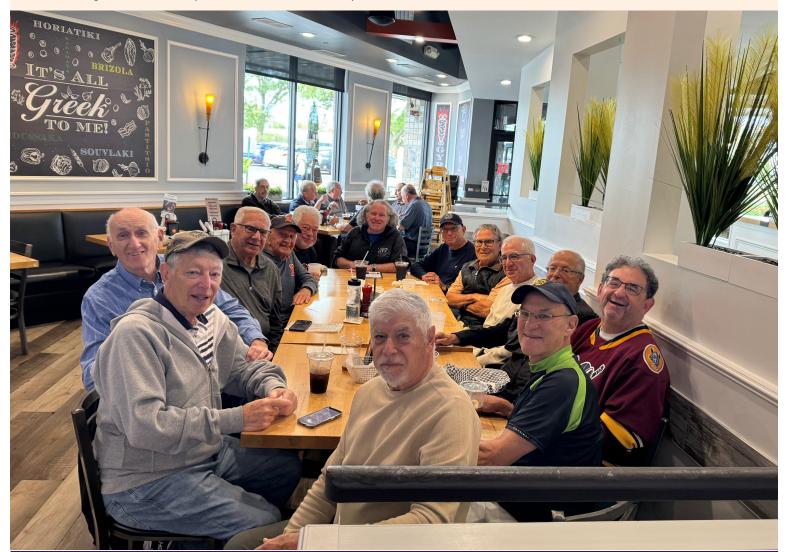

# LET'S TALK SPORTS - By Bruce Edelson

On Friday 9/27, 13 MEL fans talked sports at The Grill House on Dundee. Lamenting our not so wonderful local teams was sad. We did discuss the Bulls, Blackhawks, Bears, White Sox and Cubs before making our World Series predictions. Five teams were picked to go all the way, but the most votes were the Phillies winning it all versus the Guardians.

Let's see how we did in a few weeks!