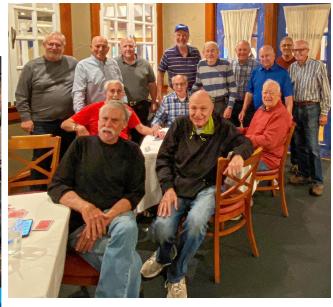

#### "BEST PICTURE"

"WET BIKE." TAKEN SEPTEMBER 7 IN MONTREAL CANADA WITH AN OLYMPUS. "WE WERE CAUGHT IN A FLASH RAINSTORM AND SAW THIS CONLEY BIKE FROM WHERE WE HAD TAKEN SHELTER."

Melmen and friends who play bridge. Photo courtesy of Aaron Hershinow