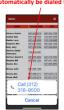

#### Let's Explore a Few of the Menu Dropdown Links

1. Member Contact Information

How to quickly create an email or call a member

Go to the MEMBER CONTACT INFORMATION page & scroll to find the phone # you are looking for.

Tap on the phone number or email and a pop up will appear with the phone number in it. Press "Call" and the # will automatically be dialed for you!

 Explore the careers of MEL Members in the Members Area